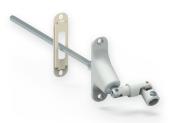

# ▼ Standard or offset mini cardan joint

- + Preferred area of application: PVC box
- + When the cardan joint is placed in its resting position, the crank handle can be offset from the passage of the leaf and thus enable a wider opening.