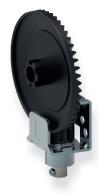

#### **Bevel gearbox**

Specially made for heavy-duty shutters: being generously dimensioned, the bevel gearbox will easily lift heavy-duty and high-security roller shutters. This robust and powerful gearbox will fit in both traditional and tunnel boxes.

Seduction ratio: 1/7.1 - ★ Lifting capacity\*: 27 kg