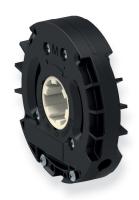

#### **Technivis**

The Technivis gearbox was designed to be integrated into any concept (PVC boxes, integrated aluminium shutter boxes for rehabilitation, traditional boxes, etc.) and provides a slip clutch function for the lower limit switch or in the final stage of curtain locking, thus eliminating any risk of damage to the roller shutter's components and preventing any forced operation.

Reduction ratio: 1/5.25 - ↑ Lifting capacity\*: 20 kg