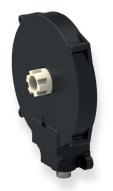

#### **Minivis**

Intended for integrated aluminium shutter boxes for rehabilitation and PVC boxes, the Minivis gearbox combines compact design, good performance, strength and robustness.

© Reduction ratio: 1/6.5 - ↑ Lifting capacity\*: 17 kg