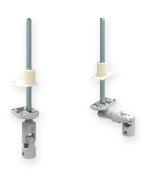

# ▼ Standard or offset mini cardan joint

- + Preferred area of application: PVC box
- + When the cardan joint is placed in its resting position, the crank handle can be offset from the passage of the leaf and thus enable a wider opening.

# **▶** Double cardan joint

- + Standard or offset version
- + Standard narrow version or wide version
- + Version with zamak, lacquered, nickel-plated or polymer frame
- + Preferred area of application: traditional tunnel box or integrated aluminium shutter box