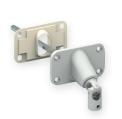

# **▼120° angle adapter**

- + Preferred area of application: tunnel box
- + Standard narrow version or wide version