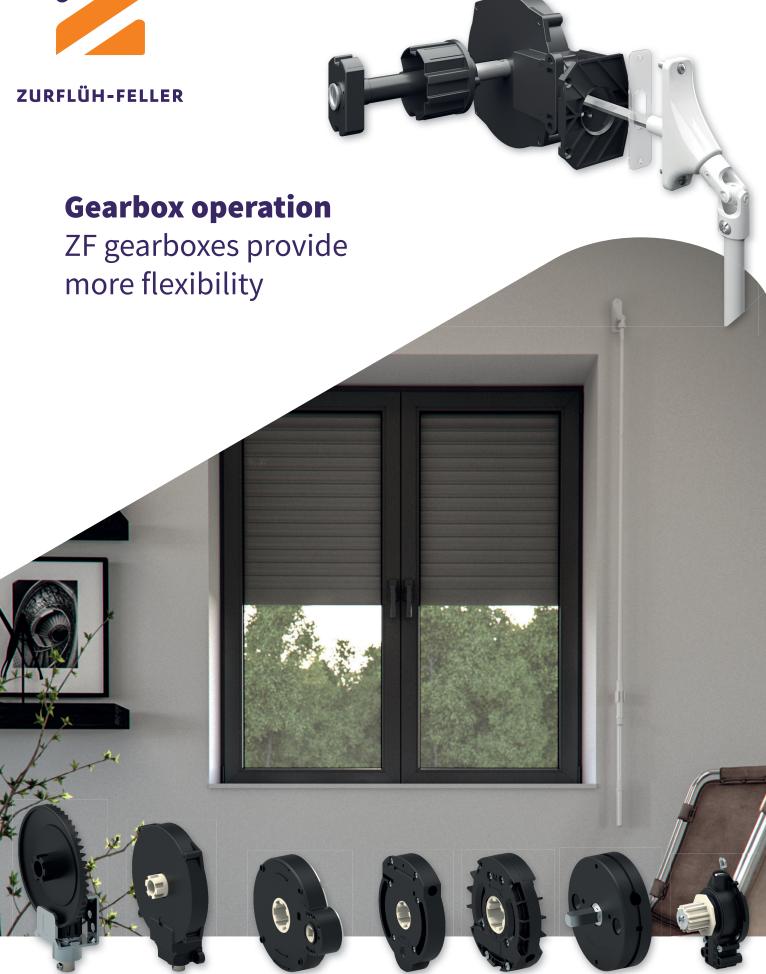

#### **Minivis**

Intended for integrated aluminium shutter boxes for rehabilitation and PVC boxes, the Minivis gearbox combines compact design, good performance, strength and robustness.

© Reduction ratio: 1/6.5 - ↑ Lifting capacity\*: 17 kg

# Conipact: an outstanding compactness to performance ratio

Installing the Conipact gearbox is quick and easy. Its overall design make it ideal for mounting roller shutters in traditional and tunnel boxes.

Seduction ratio 1/5.22 - ★ Lifting capacity\*: 16 kg