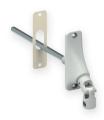

# ▼ Standard or offset mini cardan joint

- + Preferred area of application: PVC box
- + When the cardan joint is placed in its resting position, the crank handle can be offset from the passage of the leaf and thus enable a wider opening.