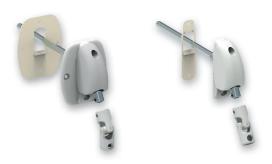

# **▶** Double cardan joint

- + Standard or offset version
- + Standard narrow version or wide version
- + Version with zamak, lacquered, nickel-plated or polymer frame
- + Preferred area of application: traditional tunnel box or integrated aluminium shutter box