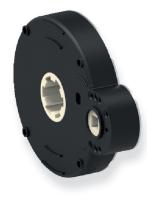

#### **Technivis**

The Technivis gearbox was designed to be integrated into any concept (PVC boxes, integrated aluminium shutter boxes for rehabilitation, traditional boxes, etc.) and provides a slip clutch function for the lower limit switch or in the final stage of curtain locking, thus eliminating any risk of damage to the roller shutter's components and preventing any forced operation.

Reduction ratio: 1/5.25 - ↑ Lifting capacity\*: 20 kg