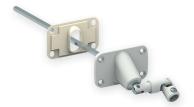

# **▶** Double cardan joint

- + Standard or offset version
- + Standard narrow version or wide version
- + Version with zamak, lacquered, nickel-plated or polymer frame
- + Preferred area of application: traditional tunnel box or integrated aluminium shutter box