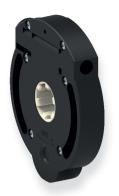

### Gearbox with side exit: for maximum window opening

The gearbox with side exit combines high performance with great ease-of-use. Due to its performance it can be mounted with large-sized roller shutters in PVC boxes for both new construction or rehabilitation. Also available in version without slip clutch.

🕴 Reduction ratio: 1/7 - 🕇 Lifting capacity\*: 24 kg