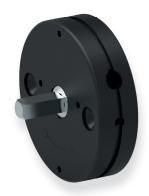

#### Mini-bevel gearbox

Intended for integrated aluminium shutter boxes for rehabilitation and PVC boxes, the bevel gearbox includes the slip clutch function and at the same time retains the efficiency of locking components. Its spring locking system means that it can be quickly installed: simply release the spring to prevent rotation.

<sup>™</sup> Reduction ratio: 1/2.9 - ↑ Lifting capacity: 13 kg